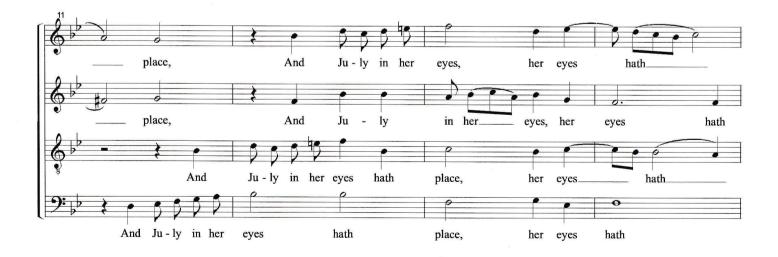

## April is in My Mistress' Face SATB a cappella Thomas Morley (1558-1603)0 0 A - pril is in my mis - tress' face, A - pril face, my is in my mis - tress'

to 10

mis - tress'

0

face,

-

A - pril

A - pril

is

10

is

A - pril is

in my

in my

in

my

mis - tress'

mis - tress'

Soprano

Alto

Tenor

Bass

10

A-pril is in my

Copyright © 1999 by the Choral Public Domain Library (http://www.cpdl.org) Edition may be freely distributed, duplicated, performed, or recorded.

80.

0

10

mis - tress'

o

0

face,